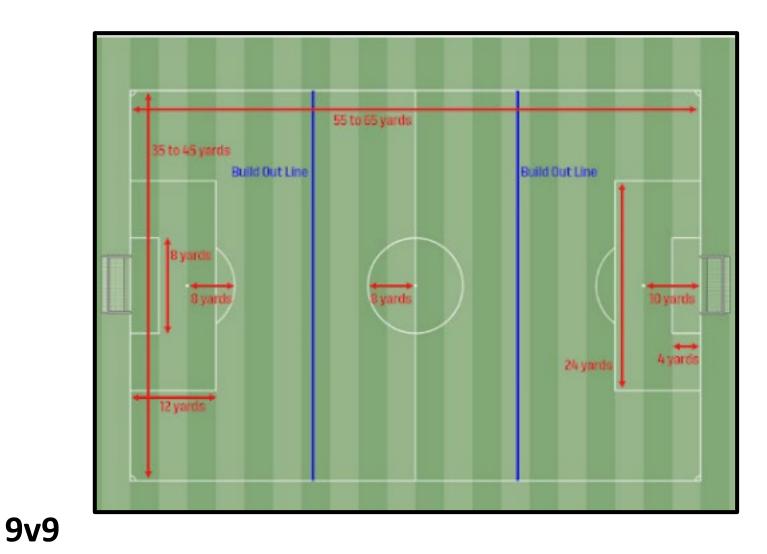

|                               | 5v5             | 7v7             | 9v9             | 11v11           |
|-------------------------------|-----------------|-----------------|-----------------|-----------------|
| Ages                          | U8              | U10             | U12             | U13+            |
| Goalkeepers                   | Yes             | Yes             | Yes             | Yes             |
| Field Length                  | 35-50 yards     | 55-65 yards     | 70-80 yards     | 100-120         |
| Field Width                   | 15-25 yards     | 35-45 yards     | 45-55 yards     | 50-60           |
| Recommended Field Size        | 45x25 yards     | 65x45 yards     | 70x55 yards     | 112x55 yards    |
| Recommended Goal Size         | 6x8 feet        | 6x12 feet       | 6x18 feet       | 8x24 feet       |
|                               | 6x12 feet       | 6x18 feet       | (recommended)   |                 |
|                               |                 |                 | 7x21 feet       |                 |
|                               |                 |                 | (maximum)       |                 |
| Ball Size                     | 3               | 4               | 4               | 5               |
| Playing Time                  | 2x20 minutes    | 2x25 minutes    | 2x25 minutes    | 2x30 minutes    |
|                               |                 |                 |                 |                 |
| Quarter/ Half-time Intervals  | 5 minutes       | 10 minutes      | 10 minutes      | 10 minutes      |
| Offside                       | No              | FIFA            | FIFA            | FIFA            |
| Shin Guards                   | Mandatory       | Mandatory       | Mandatory       | Mandatory       |
| Minimum Distance from a       | 6 yards         | 8 yards         | 8 yards         | 10 yards        |
| Restart                       |                 |                 |                 |                 |
| Build-out Line                | **No            | *Yes            | No              | No              |
| Max Team Roster               | 10              | 12              | 14              | 21              |
| Offside Location              | N/A             | *Build-out Line | FIFA            | FIFA            |
| Minimum # Players             | 4               | 5               | 6               | 7               |
| Individual Playing Time       | Equal / Fair    | Equal / Fair    | Equal / Fair    | Equal / Fair    |
| Suggested Results & Standings | End of Season   | End of Season   | End of Season   | End of Season   |
|                               | Summary / Blind | Summary / Blind | Summary / Blind | Summary / Blind |
|                               | Draw Tournament | Draw Tournament | Draw Tournament | Draw Tournament |

# **7v7 Modified Field**