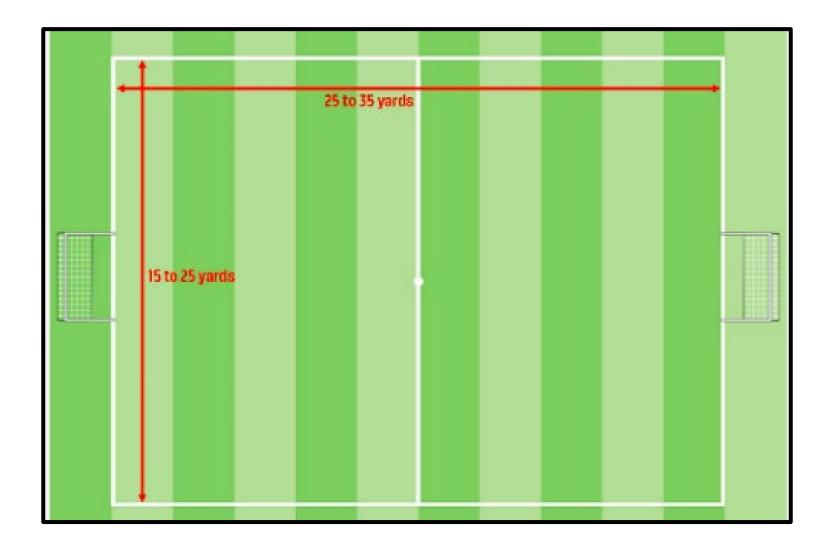

|                               | 5v5             | 7v7             | 9v9             | 11v11           |
|-------------------------------|-----------------|-----------------|-----------------|-----------------|
| Ages                          | U8              | U10             | U12             | U13+            |
| Goalkeepers                   | Yes             | Yes             | Yes             | Yes             |
| Field Length                  | 35-50 yards     | 55-65 yards     | 70-80 yards     | 100-120         |
| Field Width                   | 15-25 yards     | 35-45 yards     | 45-55 yards     | 50-60           |
| Recommended Field Size        | 45x25 yards     | 65x45 yards     | 70x55 yards     | 112x55 yards    |
| Recommended Goal Size         | 6x8 feet        | 6x12 feet       | 6x18 feet       | 8x24 feet       |
|                               | 6x12 feet       | 6x18 feet       | (recommended)   |                 |
|                               |                 |                 | 7x21 feet       |                 |
|                               |                 |                 | (maximum)       |                 |
| Ball Size                     | 3               | 4               | 4               | 5               |
| Playing Time                  | 2x20 minutes    | 2x25 minutes    | 2x25 minutes    | 2x30 minutes    |
|                               |                 |                 |                 |                 |
| Quarter/ Half-time Intervals  | 5 minutes       | 10 minutes      | 10 minutes      | 10 minutes      |
| Offside                       | No              | FIFA            | FIFA            | FIFA            |
| Shin Guards                   | Mandatory       | Mandatory       | Mandatory       | Mandatory       |
| Minimum Distance from a       | 6 yards         | 8 yards         | 8 yards         | 10 yards        |
| Restart                       |                 |                 |                 |                 |
| Build-out Line                | **No            | *Yes            | No              | No              |
| Max Team Roster               | 10              | 12              | 14              | 21              |
| Offside Location              | N/A             | *Build-out Line | FIFA            | FIFA            |
| Minimum # Players             | 4               | 5               | 6               | 7               |
| Individual Playing Time       | Equal / Fair    | Equal / Fair    | Equal / Fair    | Equal / Fair    |
| Suggested Results & Standings | End of Season   | End of Season   | End of Season   | End of Season   |
|                               | Summary / Blind | Summary / Blind | Summary / Blind | Summary / Blind |
|                               | Draw Tournament | Draw Tournament | Draw Tournament | Draw Tournament |

# **5v5 Modified Field**