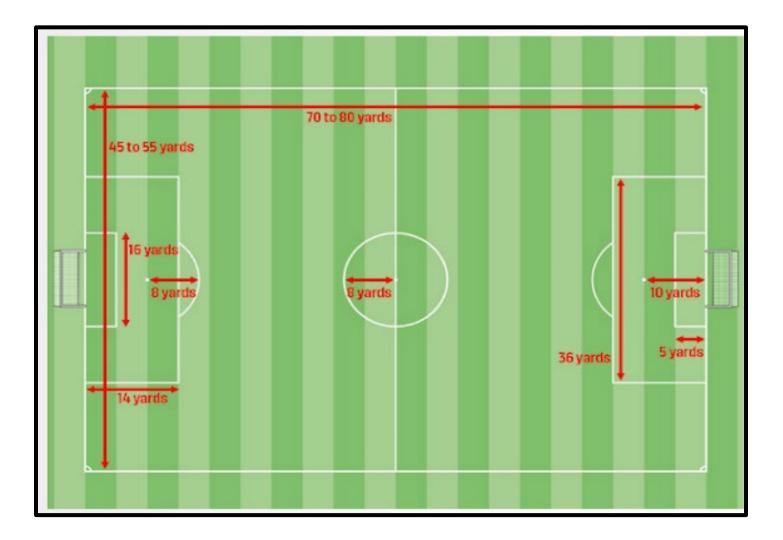

|                               | 5v5             | 7v7             | 9v9             | 11v11           |
|-------------------------------|-----------------|-----------------|-----------------|-----------------|
| Ages                          | U8              | U10             | U12             | U13+            |
| Goalkeepers                   | Yes             | Yes             | Yes             | Yes             |
| Field Length                  | 35-50 yards     | 55-65 yards     | 70-80 yards     | 100-120         |
| Field Width                   | 15-25 yards     | 35-45 yards     | 45-55 yards     | 50-60           |
| Recommended Field Size        | 45x25 yards     | 65x45 yards     | 70x55 yards     | 112x55 yards    |
| Recommended Goal Size         | 6x8 feet        | 6x12 feet       | 6x18 feet       | 8x24 feet       |
|                               | 6x12 feet       | 6x18 feet       | (recommended)   |                 |
|                               |                 |                 | 7x21 feet       |                 |
|                               |                 |                 | (maximum)       |                 |
| Ball Size                     | 3               | 4               | 4               | 5               |
| Playing Time                  | 2x20 minutes    | 2x25 minutes    | 2x25 minutes    | 2x30 minutes    |
|                               |                 |                 |                 |                 |
| Quarter/ Half-time Intervals  | 5 minutes       | 10 minutes      | 10 minutes      | 10 minutes      |
| Offside                       | No              | FIFA            | FIFA            | FIFA            |
| Shin Guards                   | Mandatory       | Mandatory       | Mandatory       | Mandatory       |
| Minimum Distance from a       | 6 yards         | 8 yards         | 8 yards         | 10 yards        |
| Restart                       |                 |                 |                 |                 |
| Build-out Line                | **No            | *Yes            | No              | No              |
| Max Team Roster               | 10              | 12              | 14              | 21              |
| Offside Location              | N/A             | *Build-out Line | FIFA            | FIFA            |
| Minimum # Players             | 4               | 5               | 6               | 7               |
| Individual Playing Time       | Equal / Fair    | Equal / Fair    | Equal / Fair    | Equal / Fair    |
| Suggested Results & Standings | End of Season   | End of Season   | End of Season   | End of Season   |
|                               | Summary / Blind | Summary / Blind | Summary / Blind | Summary / Blind |
|                               | Draw Tournament | Draw Tournament | Draw Tournament | Draw Tournament |

# **Modified Field**